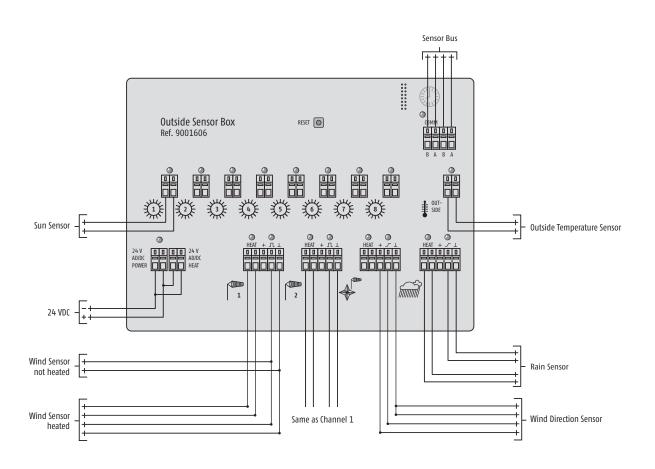

The Outside Sensor Extension Box (ref. 9001607) offers extension capabilities of 2 additional wind speed sensors and 4 sun sensors.

## Installation advantages

- > Only two cables (power supply 24 V AC/DC and data cable) must be laid to the outside. All wires easily integrated through spring clamb connectors.
- > Can directly be fixed to the sensor stations.
- > Up to 8 sun sensors, 2 wind speed sensors (standard or heated), 1 wind direction sensor, 1 rain sensor, 1 outside temperature sensor as well as a DCF plug module can be connected to the Outside Sensor Box.

## **Functional advantages**

- > Easy and quick start-up in combination with animeo building control solutions.
- > Status display through LED's for clear monitoring of connected and functioning individual sensors.