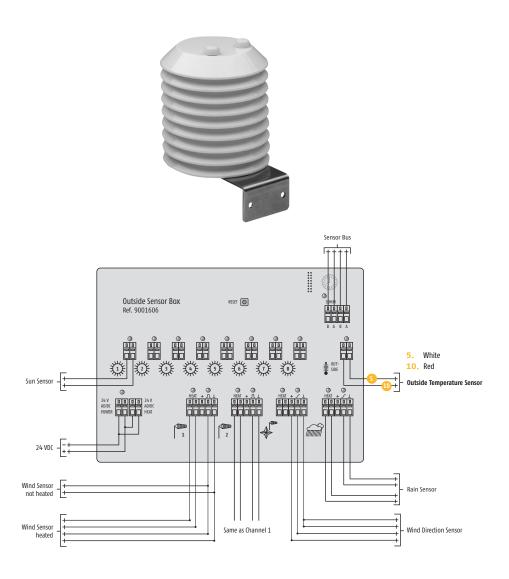

## **Outside Temperature Sensor**

animeo Solo

animeo IB+

animeo IP

animeo KNX

animeo LON

## SOLUTIONS FOR BUILDING CONTROL

Ref. 9001611

Temperature sensor for the measurement of exterior temperatures in combination with the Outside Sensor Box (ref. 9001606).

Delivered with solar radiation sensor protective housing.

## Installation advantages

- > Very easy assembling on standard mast with 50 mm diameter.
- > Spring clamb connectors for save and solid wiring to the Outside Sensor Box.