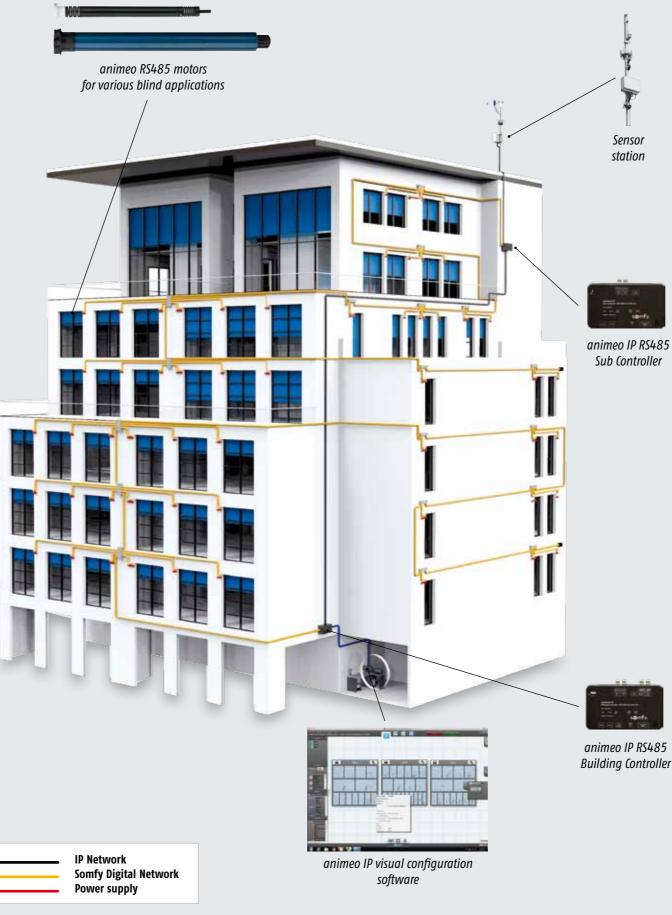

#### ▶ animeo IP/RS485 is a complete solution

> RS485 motors for exterior and interior sun protection applications

> animeo IP – Building Controller WM 100 –240 AC

> animeo IP - Sub Controller WM 100-240 AC

troller

> animeo IP visual configuration software

Somfy 400, avenue de la République 74307 Cluses Cedex France

www.somfy.com www.somfyarchitecture.com